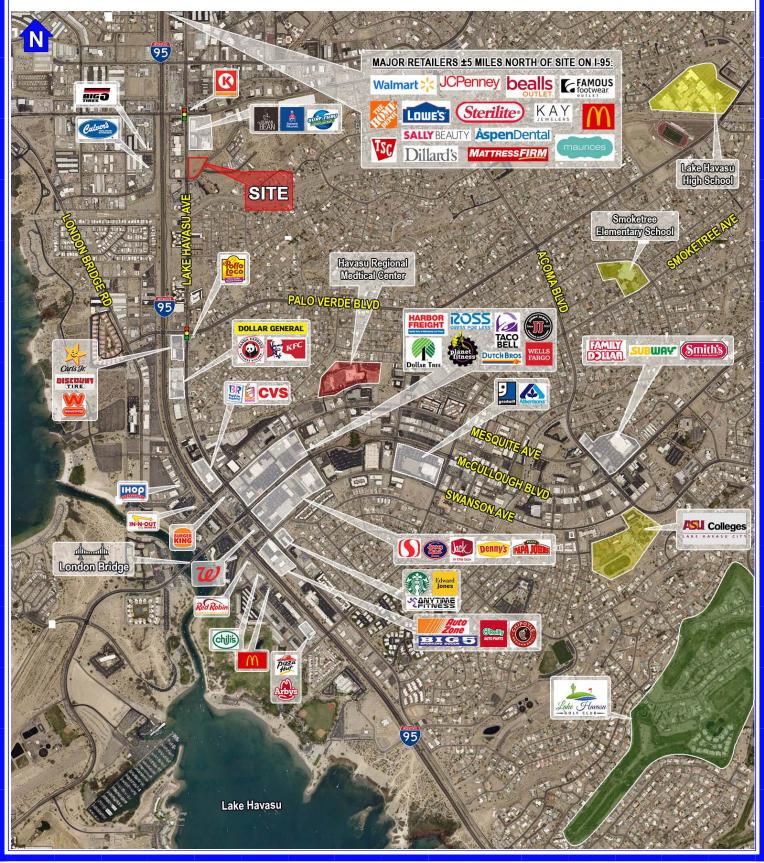

*

Lake Havasu Ave: 13,072 VPD (2022) Industrial Blvd: 4,953 VPD (2022) I-95: 23,493 VPD (2021)

Total: 41,518 VPD

(Source: Pima Association of Governments and ADOT)

The information contained herein was obtained from third parties, and it has not been independently verified by the real estate brokers. Buyer/tenants should have the experts of their choice inspect the property and verify all information. Real estate brokers are not qualified to act as or select experts with respect to legal, tax, environment, building construction, soils-drainage, or other such matters. Commercial Retail Advisors, LLC represents the owner of the property in any transaction contemplated by this brochure and does not represent the tenant.

# 530 N. Lake Havasu Ave



Lake Havasu City, Arizona

# TRADE AREA



# 530 N. Lake Havasu Ave

# Lake Havasu City, Arizona



COMMERCIAL RETAIL ADVISORS, LLC

# PLAN Ш SIT