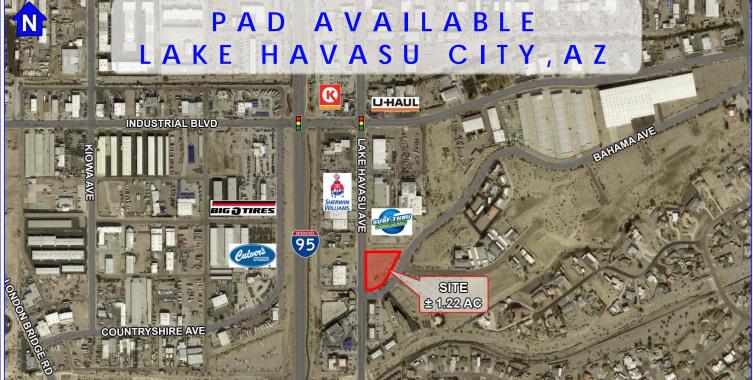

# **Property Description**

Location: 530 N. Lake Havasu Avenue

Lake Havasu City, AZ 86403

Land Available: ±1.22 Acres

Sale Price: \$ 699,000.00

Parcel No.: 106-16-001R

Zoning: LI (Light Industrial)

### **Traffic Count**

Lake Havasu Ave: 13,072 VPD (2022) Industrial Blvd: 4,953 VPD (2022) I-95: 23,493 VPD (2021)

Total: 41,518 VPD

(Source: Pima Association of Governments and ADOT)

The information contained herein was obtained from third parties, and it has not been independently verified by the real estate brokers. Buyer/tenants should have the experts of their choice inspect the property and verify all information. Real estate brokers are not qualified to act as or select experts with respect to legal, tax, environment, building construction, soils-drainage, or other such matters. Commercial Retail Advisors, LLC represents the owner of the property in any transaction contemplated by this brochure and does not represent the tenant.